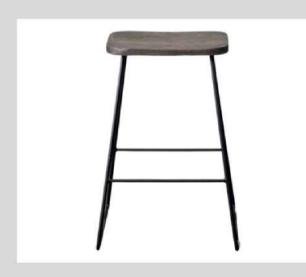

## Industrial Barstool Ebony Oak

**Dimensions:** 

400mm (L) x 400mm (W)

Seat Height: 700mm