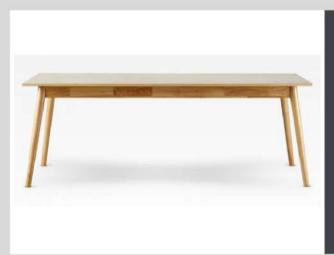

# Ari Dining Table Natural Oak

**Dimensions:** 

1800mm (D) x 900mm (W) 750mm (H)