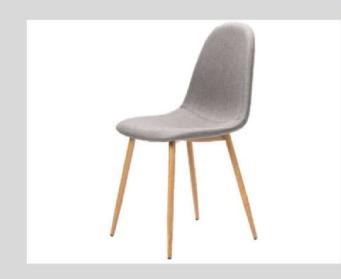

#### Scandinavian Chair

White / Black / Grey / Blue / Red / Yellow

**Dimensions:** 

580mm (L) x 520mm (W) x 710mm (H)

Seat Height: 470mm