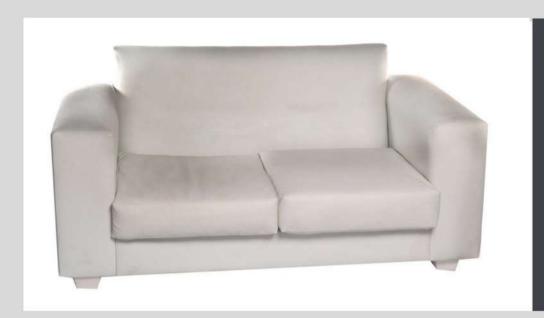

### Double Fiona Couch White / Black

**Dimensions:** 

1940mm (L) x 800mm (W) x 765mm (H)

Seat Height: 403mm