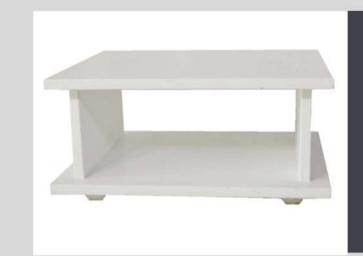

# Open Coffee Table White / Black

**Dimensions:** 

850mm (L) x 705mm (W) x 395mm (H)