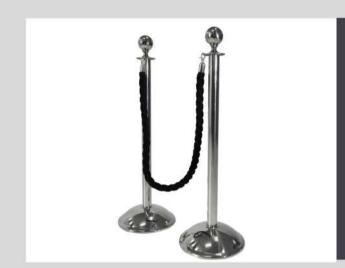

# Miscellaneous

Chrome / Gold
Dimensions Stanchions
1000mm (H)

Stanchion Ropes
Black /Red / Blue

Dimensions: 1000mm (L)

Brochure Stand White

**Dimensions:** 

390mm (L) x 390mm (W) x 1370mm (H)