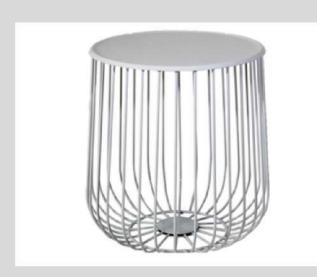

### Wire Side Table

White / Dark Blue / Pea Green / Gold

**Dimensions:** 

420mm (D) x 420mm (H)