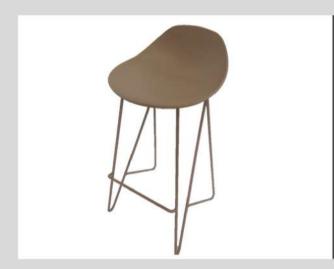

## Wire Barstool White / Black

Dimensions: 545mm (L) x 550mm (W)

Seat Height: 760mm