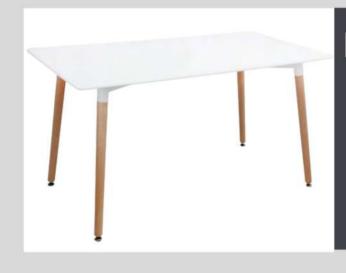

## Hairpin Table Natural Wood

**Dimensions:** 

2400mm (L) x 1100mm (W) x 750mm (H)