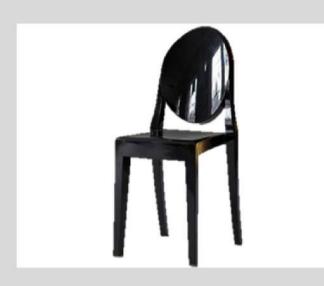

### Victoria Chair Black

Dimensions: 380mm (L) x 380mm (W) x 900mm (H)

**Seat Height: 470mm** 