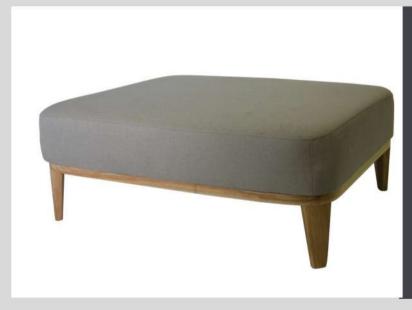

# Cube Ottoman White / Black

**Dimensions:** 

520mm (L) x 520mm (W) x 470mm (H)

Seat Height: 409mm