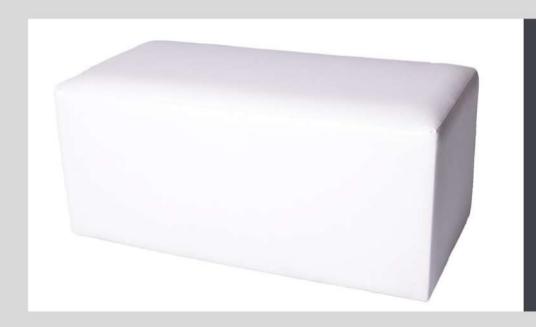

# Double Ottoman White / Black

**Dimensions:** 

1005mm (L) x 520mm (W) x 470mm (H)

Seat Height: 409mm