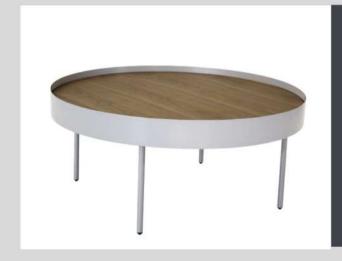

#### Satellite Coffee Table

**Natural Wood** 

**Dimensions:** 

700mm (D) x 410mm (H)