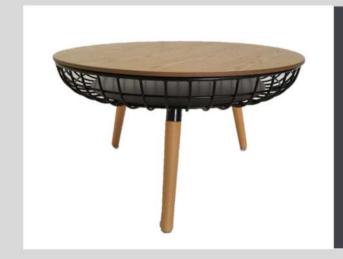

## Round Cocktail Table White / Wood/ Black /Aluminium

**Dimensions:** 

800mm (D) x 1100mm (H)