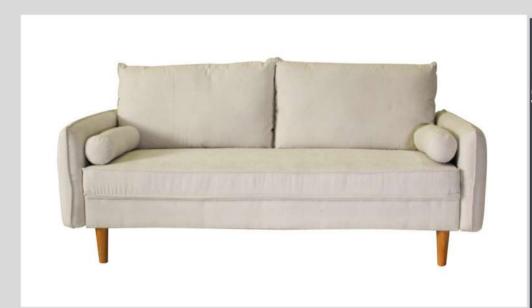

### Double Fiona Couch White / Black

**Dimensions:** 

1940mm (L) x 800mm (W) x 765mm (H)

Seat Height: 403mm