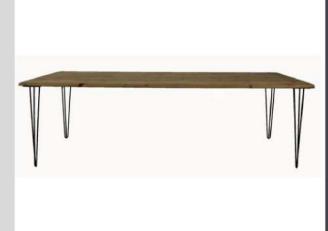

## Hairpin Table Natural Wood

**Dimensions:** 

2400mm (L) x 1100mm (W) x 750mm (H)