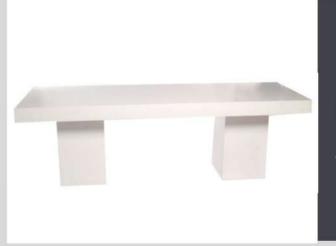

## Plinth Table White / Black

**Dimensions:** 

2400mm (L) x 800mm (W) x 750mm (H)