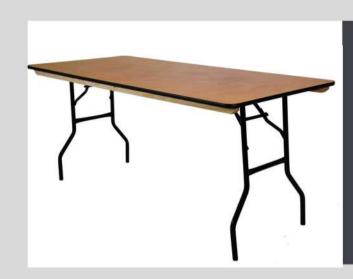

Green

**Dimensions:** 

770mm (L) x 790mm (W) x 770mm (H)

Seat Height: 430mm



## Lisbon Lounger Dove Grey / Dark Grey

**Dimensions:** 

650mm (L) x 630mm (W) x 800mm (H)

Seat Height: 400mm



## Soma Triple Couch Grey

**Dimensions:** 

1810mm (L) x 820mm (W) x 830mm (H)

Seat Height: 430mm



## Soma Triple Couch Grey

**Dimensions:** 

770mm (L) x 800mm (W) x 770mm (H)

Seat Height: 430mm



### Natural Woven Carpet Natural

**Dimensions:** 

3000mm (L) x 2000mm (W)



### Square Day Bed Black / Camel / Dove

Dimensions:

1000mm (L) x 800mm (W) x 380mm (H)

Seat Height: 430mm

# Miscellaneous





Chrome / Gold
Dimensions Stanchions
1000mm (H)



Stanchion Ropes
Black /Red / Blue

Dimensions: 1000mm (L)



Brochure Stand White

**Dimensions:** 

390mm (L) x 390mm (W) x 1370mm (H)



### Trestle Table

**Dimensions:** 

1800mm (L) x 730mm (W) x 750mm (H)



### Mesh Bin Black

**Dimensions:** 

320mm (D) x 370mm (H)



### Plinths White / Black

**Dimensions:** 

400mm (L) x 400mm (W) x 1100mm (H) - Tall 400mm (L) x 400mm (W) x 750mm (H) - Short



## Freestanding Mirror White / Black / Wooden

**Dimensions:** 

550mm (L) x 65mm (W) x 1350 (H)



## Bar Fridge White / Silver

**Dimensions:** 

850mm (L) x 475mm (W) x 445mm (H)