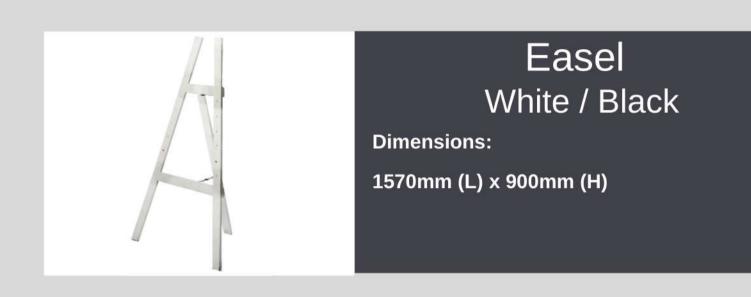

# Miscellaneous

Chrome / Gold
Dimensions Stanchions
1000mm (H)

Stanchion Ropes
Black /Red / Blue

Dimensions: 1000mm (L)

Brochure Stand White

**Dimensions:** 

390mm (L) x 390mm (W) x 1370mm (H)