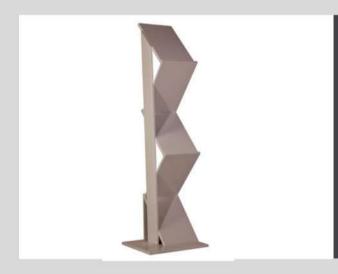

# Miscellaneous

Chrome / Gold
Dimensions Stanchions
1000mm (H)

Stanchion Ropes
Black /Red / Blue

Dimensions: 1000mm (L)

Brochure Stand White

**Dimensions:** 

390mm (L) x 390mm (W) x 1370mm (H)