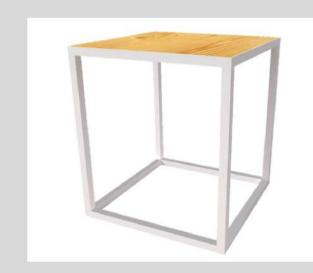

## Steel Square Side Table

Frame: White / Black

Top: Natural / White / Black

**Dimensions:** 

390mm (L) x 390mm (W) x 530mm (H)