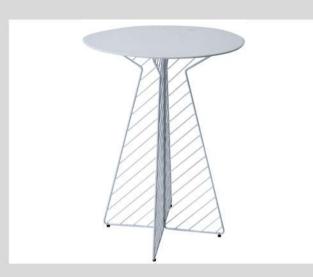

## Geometric Cocktail Table White / Black

**Dimensions:** 

770mm (D) x 1050mm (H)