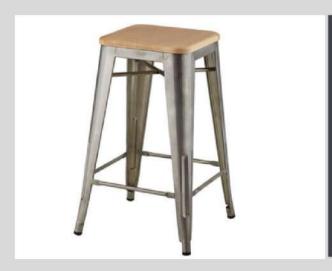

## Industrial Barstool Ebony Oak

**Dimensions:** 

400mm (L) x 400mm (W)

Seat Height: 700mm