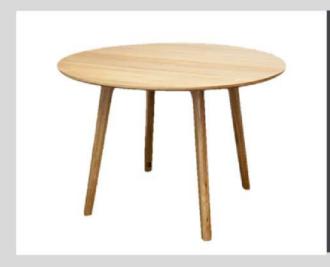

imensions: 620mm (L) x 560mm (W) x 785mm (H)

Seat Height: 470mm



## Cole Fabric Chair Grey

**Dimensions:** 

450mm (L) x 520mm (W) x 870mm (H)

Seat Height: 470mm



### Jean Chair Natural Wood

Dimensions: 620mm (L) x 560mm (W) x 785mm (H)

Seat Height: 470mm



### Wicker Chair White

**Dimensions:** 

550mm (L) x 380mm (W) x 870mm (H)

Seat Height: 470mm

# Cafe & Dining Tables



## Round Café Table White/ Black / Wood

Dimensions:

800mm (D) x 750mm (H)



#### Glass Cafe Table

**Dimensions:** 

900mm (D) x 720mm (H)



## Square Bistro Café Table White

**Dimensions:** 

800mm (L) x 800mm (W) x 730mm (H)



## Rectangle Bistro Café Table White

**Dimensions:** 

1140mm (L) x 800mm (W) x 760mm (H)



## Geometric Café Table White / Black

**Dimensions:** 

770mm (D) x 750mm (H)



### Saint Café Table Natural Wood

**Dimensions:** 

1000mm (D) x 740mm (H)



# Ari Dining Table Natural Oak

**Dimensions:** 

1800mm (D) x 900mm (W) 750mm (H)



# Square Top Cafe Plinth Table White / Black

**Dimensions:** 

800mm (D) x 800 (W) x 750mm (H)



## Plinth Table White / Black

**Dimensions:** 

2400mm (L) x 800mm (W) x 750mm (H)



## Hairpin Table Natural Wood

**Dimensions:** 

2400mm (L) x 1100mm (W) x 750mm (H)

# Coffee & Side Tables



# Wire Coffee Table White / Black

**Dimensions:** 

620mm (D) x 350mm (H)



# Open Coffee Table White / Black

**Dimensions:** 

850mm (L) x 705mm (W) x 395mm (H)



### Steel Square Coffee Table

Frame: White / Black

Top: Natural / White / Black

**Dimensions:** 

900mm (L) x 900mm (W) x 450mm (H)



## Scandinavian Coffee Table