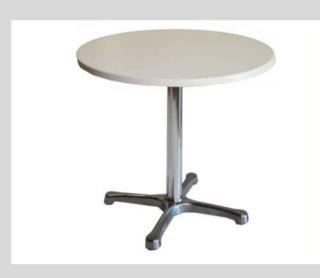

810mm (H)

Seat Height: 450mm



### Libby Chair White

**Dimensions:** 

450mm (L) x 470mm (W) x 810mm (H)

Seat Height: 480mm



## Varsity Chair White / Black

Dimensions:

520mm (L) x 490mm (W) x 810mm (H)

Seat Height: 470mm



#### Scandinavian Chair

White / Black / Grey / Blue / Red / Yellow

**Dimensions:** 

580mm (L) x 520mm (W) x 710mm (H)

Seat Height: 470mm



## Emu Chair Blue / Black / Red

Dimensions: 620mm (L) x 560mm (W) x 785mm (H)

Seat Height: 470mm



## Cole Fabric Chair Grey

**Dimensions:** 

450mm (L) x 520mm (W) x 870mm (H)

Seat Height: 470mm



### Jean Chair Natural Wood

Dimensions: 620mm (L) x 560mm (W) x 785mm (H)

Seat Height: 470mm



### Wicker Chair White

**Dimensions:** 

550mm (L) x 380mm (W) x 870mm (H)

Seat Height: 470mm

# Cafe & Dining Tables



## Round Café Table White/ Black / Wood

Dimensions:

800mm (D) x 750mm (H)



#### Glass Cafe Table

**Dimensions:** 

900mm (D) x 720mm (H)



## Square Bistro Café Table White

**Dimensions:** 

800mm (L) x 800mm (W) x 730mm (H)



## Rectangle Bistro Café Table White

**Dimensions:** 

1140mm (L) x 800mm (W) x 760mm (H)



## Geometric Café Table White / Black

**Dimensions:** 

770mm (D) x 750mm (H)



### Saint Café Table Natural Wood

**Dimensions:** 

1000mm (D) x 740mm (H)



# Ari Dining Table Natural Oak

**Dimensions:** 

1800mm (D) x 900mm (W) 750mm (H)



# Square Top Cafe Plinth Table White / Black

**Dimensions:** 

800mm (D) x 800 (W) x 750mm (H)



## Plinth Table White / Black

**Dimensions:** 

2400mm (L) x 800mm (W) x 750mm (H)



## Hairpin Table Natural Wood

**Dim