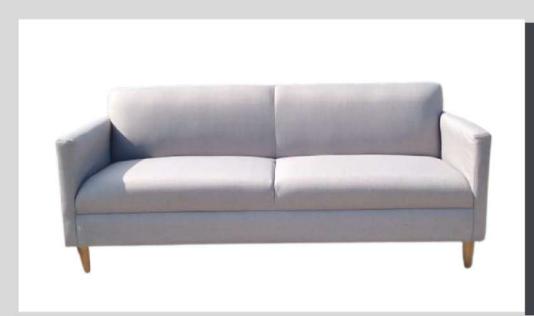

## Soma Triple Couch Grey

**Dimensions:** 

1810mm (L) x 820mm (W) x 830mm (H)

Seat Height: 430mm

## Soma Triple Couch Grey

**Dimensions:** 

770mm (L) x 800mm (W) x 770mm (H)

Seat Height: 430mm