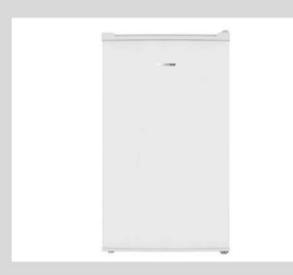

## Bar Fridge White / Silver

**Dimensions:** 

850mm (L) x 475mm (W) x 445mm (H)