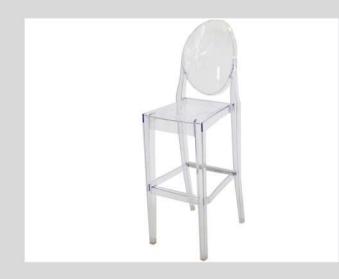

### Hyde Park Chair Clear

**Dimensions:** 

480mm (L) x 430mm (W) x 900mm (H)

**Seat Height: 470mm** 