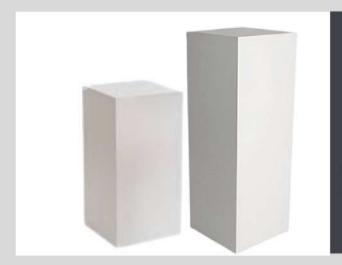

### Plinths White / Black

**Dimensions:** 

400mm (L) x 400mm (W) x 1100mm (H) - Tall 400mm (L) x 400mm (W) x 750mm (H) - Short