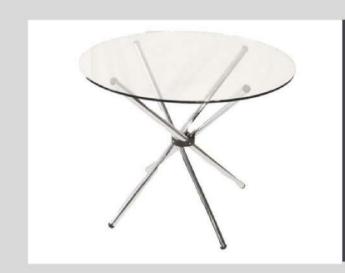

(L) x 470mm (W) x 810mm (H)

Seat Height: 480mm



## Varsity Chair White / Black

Dimensions:

520mm (L) x 490mm (W) x 810mm (H)

Seat Height: 470mm



#### Scandinavian Chair

White / Black / Grey / Blue / Red / Yellow

**Dimensions:** 

580mm (L) x 520mm (W) x 710mm (H)

Seat Height: 470mm



## Emu Chair Blue / Black / Red

Dimensions: 620mm (L) x 560mm (W) x 785mm (H)

Seat Height: 470mm



## Cole Fabric Chair Grey

**Dimensions:** 

450mm (L) x 520mm (W) x 870mm (H)

Seat Height: 470mm



### Jean Chair Natural Wood

Dimensions: 620mm (L) x 560mm (W) x 785mm (H)

Seat Height: 470mm



### Wicker Chair White

**Dimensions:** 

550mm (L) x 380mm (W) x 870mm (H)

Seat Height: 470mm

# Cafe & Dining Tables



## Round Café Table White/ Black / Wood

Dimensions:

800mm (D) x 750mm (H)



#### Glass Cafe Table

**Dimensions:** 

900mm (D) x 720mm (H)



## Square Bistro Café Table White

**Dimensions:** 

800mm (L) x 800mm (W) x 730mm (H)



## Rectangle Bistro Café Table White

**Dimensions:** 

1140mm (L) x 800mm (W) x 760mm (H)



## Geometric Café Table White / Black

**Dimensions:** 

770mm (D) x 750mm (H)



### Saint Café Table Natural Wood

**Dimensions:** 

1000mm (D) x 740mm (H)



# Ari Dining Table Natural Oak

**Dimensions:** 

1800mm (D) x 900mm (W) 750mm (H)



# Square Top Cafe Plinth Table White / Black

**Dimensions:** 

800mm (D) x 800 (W) x 750mm (H)



## Plinth Table White / Black

**Dimensions:** 

2400mm (L) x 800mm (W) x 750mm (H)



## Hairpin Table Natural Wood

**Dimensions:** 

2400mm (L) x 1100mm (W) x 750mm (H)

# Coffee & Side Tables



# W