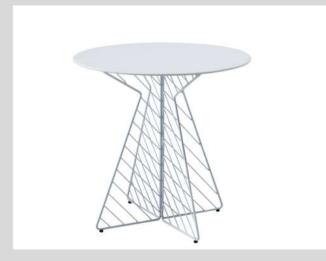

## Geometric Cocktail Table White / Black

**Dimensions:** 

770mm (D) x 1050mm (H)

## Geometric Café Table White / Black

**Dimensions:** 

770mm (D) x 750mm (H)