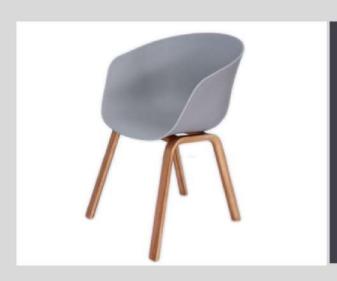

### Jean Chair Natural Wood

Dimensions: 620mm (L) x 560mm (W) x 785mm (H)

Seat Height: 470mm