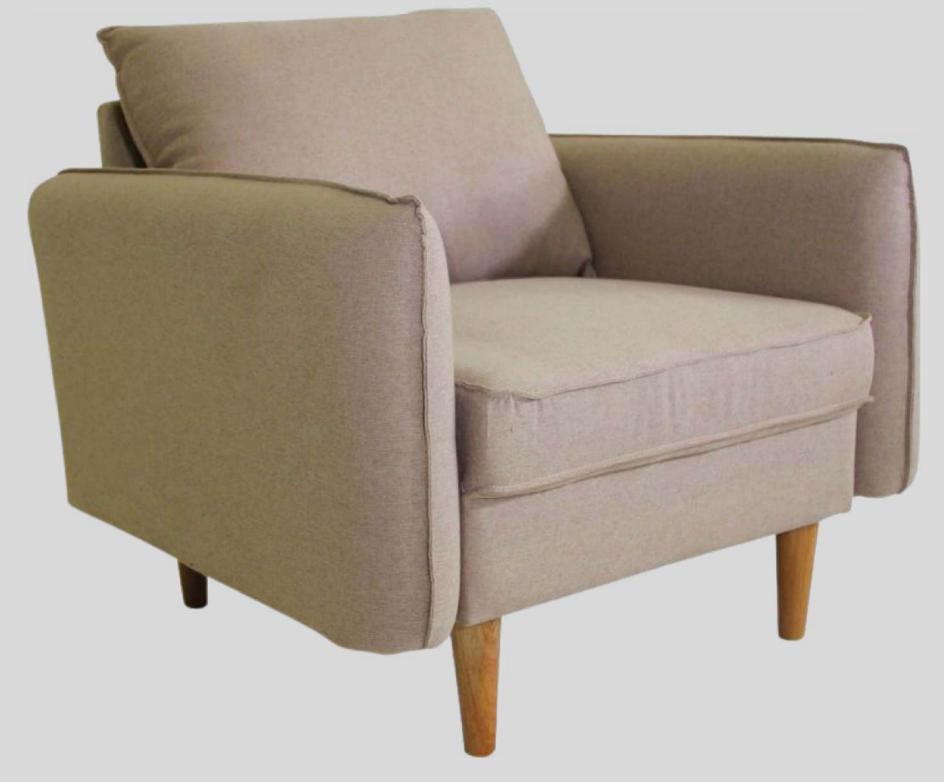

# Fiona Tub Chair White / Black

**Dimensions:** 

790mm (L) x 760mm (W) x 780mm (H)

Seat Height: 409mm