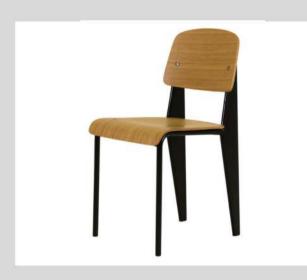

### Jean Chair Natural Wood

Dimensions: 620mm (L) x 560mm (W) x 785mm (H)

Seat Height: 470mm