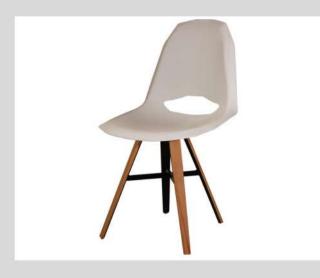

#### Scandinavian Chair

White / Black / Grey / Blue / Red / Yellow

**Dimensions:** 

580mm (L) x 520mm (W) x 710mm (H)

Seat Height: 470mm