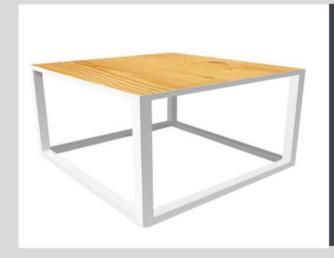

### Steel Square Coffee Table

Frame: White / Black

Top: Natural / White / Black

**Dimensions:** 

900mm (L) x 900mm (W) x 450mm (H)