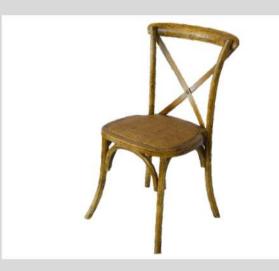

## Walnut Crossback Chair Natural

**Dimensions:** 

400mm (L) x 400mm (W) x 810mm (H)

Seat Height: 450mm