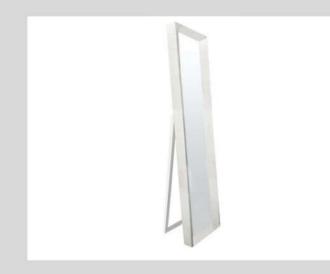

## Freestanding Mirror White / Black / Wooden

**Dimensions:** 

550mm (L) x 65mm (W) x 1350 (H)