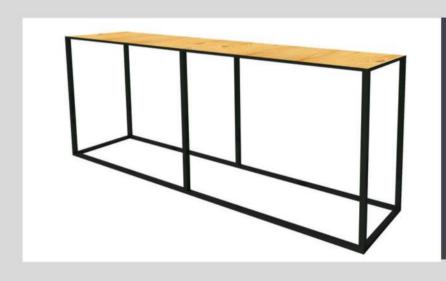

Black Conversation Table White / Black / Natural Top

**Dimensions:** 

2400mm (L) x 500mm (W) x 1070mm (H)

Black Steel Cocktail Table White / Black / Natural Top

**Dimensions:** 

600mm (L) x 600mm (W) x 1070mm (H)