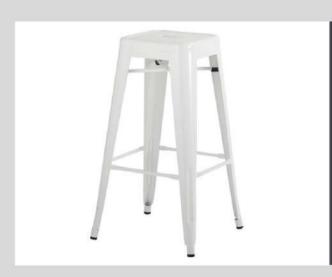

## Leipzig Barstool White / Black

**Dimensions:** 

400mm (L) x 400mm (W)

Seat Height: 760mm