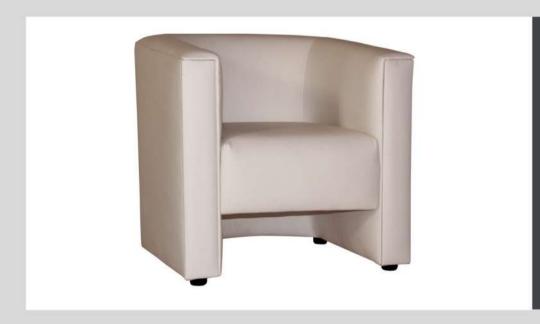

## Lisbon Lounger Dove Grey / Dark Grey

**Dimensions:** 

650mm (L) x 630mm (W) x 800mm (H)

Seat Height: 400mm