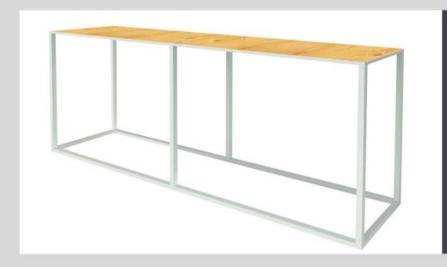

# Cocktail & Conversation Tables

White Conversation Table White/Black/ Natural Top

**Dimensions:** 

2400mm (L) x 500mm (W) x 1070mm (H)

White Steel Cocktail Table White/Black/ Natural Top

**Dimensions:** 

600mm (L) x 600mm (W) x 1070mm (H)