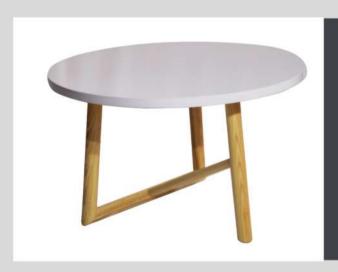

## Scandinavian Coffee Table

White / Wooden

**Dimensions:** 

600mm (D) x 360mm (H)