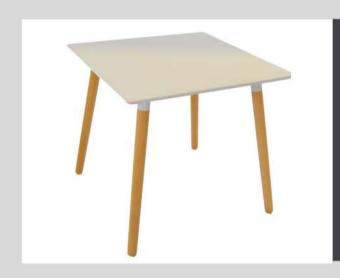

## Square Bistro Café Table White

**Dimensions:** 

800mm (L) x 800mm (W) x 730mm (H)