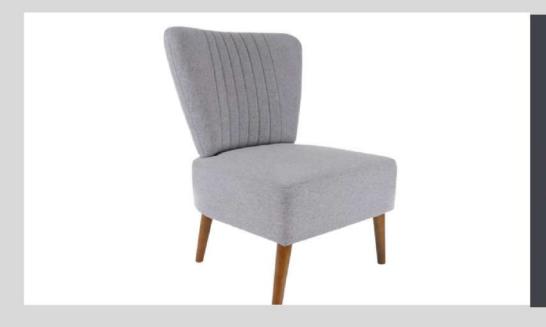

## Lisbon Lounger Dove Grey / Dark Grey

**Dimensions:** 

650mm (L) x 630mm (W) x 800mm (H)

Seat Height: 400mm