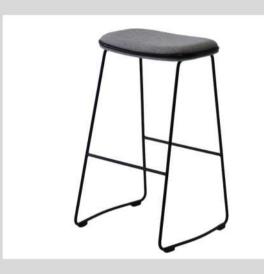

## Loft Barstool Grey

**Dimensions:** 

450mm (L) x 330mm (W)

Seat Height: 760mm