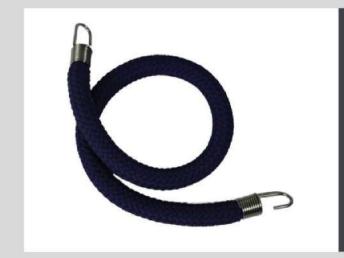

# Miscellaneous

Chrome / Gold
Dimensions Stanchions
1000mm (H)

Stanchion Ropes
Black /Red / Blue

Dimensions: 1000mm (L)

Brochure Stand White

**Dimensions:** 

390mm (L) x 390mm (W) x 1370mm (H)