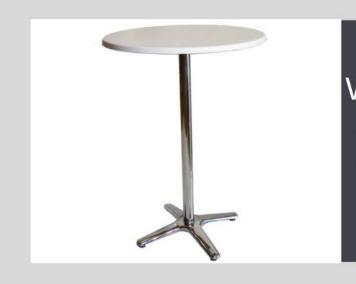

## Round Cocktail Table White / Wood/ Black /Aluminium

**Dimensions:** 

800mm (D) x 1100mm (H)