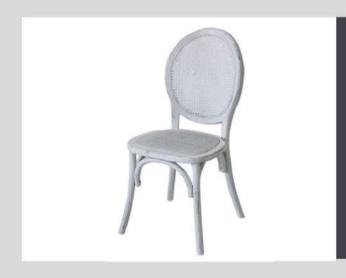

### Wicker Chair White

**Dimensions:** 

550mm (L) x 380mm (W) x 870mm (H)

Seat Height: 470mm