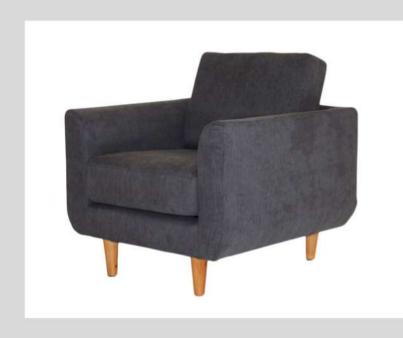

## New York Single Couch Charcoal / Biscuit / Green

**Dimensions:** 

770mm (L) x 790mm (W) x 770mm (H)

Seat Height: 430mm