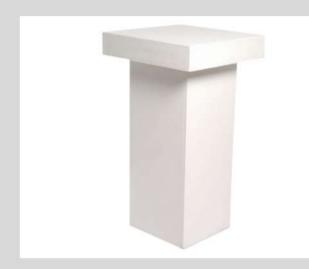

### Plinths White / Black

**Dimensions:** 

400mm (L) x 400mm (W) x 1100mm (H) - Tall 400mm (L) x 400mm (W) x 750mm (H) - Short