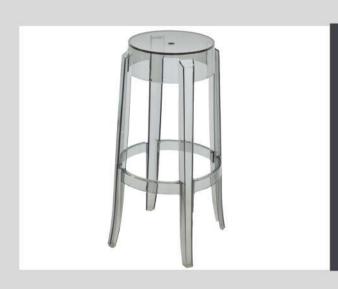

### New Orleans Barstool Clear / Charcoal / Black

**Dimensions:** 

330mm (L) x 330mm (W)

Seat Height: 750mm