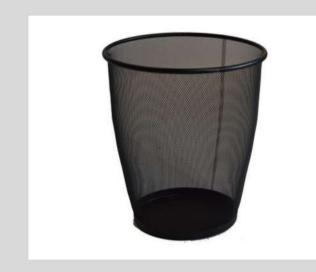

0mm



## Lisbon Lounger Dove Grey / Dark Grey

**Dimensions:** 

650mm (L) x 630mm (W) x 800mm (H)

Seat Height: 400mm



## Soma Triple Couch Grey

**Dimensions:** 

1810mm (L) x 820mm (W) x 830mm (H)

Seat Height: 430mm



## Soma Triple Couch Grey

**Dimensions:** 

770mm (L) x 800mm (W) x 770mm (H)

Seat Height: 430mm



### Natural Woven Carpet Natural

**Dimensions:** 

3000mm (L) x 2000mm (W)



### Square Day Bed Black / Camel / Dove

Dimensions:

1000mm (L) x 800mm (W) x 380mm (H)

Seat Height: 430mm

# Miscellaneous





Chrome / Gold
Dimensions Stanchions
1000mm (H)



Stanchion Ropes
Black /Red / Blue

Dimensions: 1000mm (L)



Brochure Stand White

**Dimensions:** 

390mm (L) x 390mm (W) x 1370mm (H)



### Trestle Table

**Dimensions:** 

1800mm (L) x 730mm (W) x 750mm (H)



### Mesh Bin Black

**Dimensions:** 

320mm (D) x 370mm (H)



### Plinths White / Black

**Dimensions:** 

400mm (L) x 400mm (W) x 1100mm (H) - Tall 400mm (L) x 400mm (W) x 750mm (H) - Short



## Freestanding Mirror White / Black / Wooden

**Dimensions:** 

550mm (L) x 65mm (W) x 1350 (H)



## Bar Fridge White / Silver

**Dimensions:** 

850mm (L) x 475mm (W) x 445mm (H)