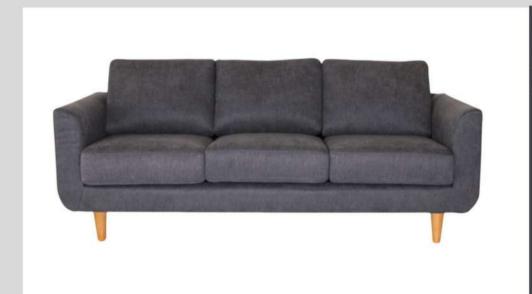

### New York Triple Couch Charcoal / Biscuit / Green

**Dimensions:** 

1850mm (L) x 790mm (W) x 770mm (H)

Seat Height: 430mm