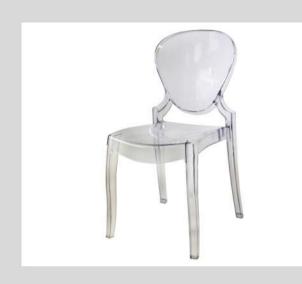

### Hyde Park Chair Clear

**Dimensions:** 

480mm (L) x 430mm (W) x 900mm (H)

**Seat Height: 470mm** 