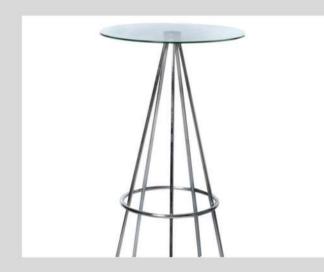

# REED EXHIBITIONS

2024





# Cocktail & Conversation Tables



White Conversation Table White/Black/ Natural Top

**Dimensions:** 

2400mm (L) x 500mm (W) x 1070mm (H)



White Steel Cocktail Table White/Black/ Natural Top

**Dimensions:** 

600mm (L) x 600mm (W) x 1070mm (H)



Black Conversation Table White / Black / Natural Top

**Dimensions:** 

2400mm (L) x 500mm (W) x 1070mm (H)



Black Steel Cocktail Table White / Black / Natural Top

**Dimensions:** 

600mm (L) x 600mm (W) x 1070mm (H)



## Geometric Cocktail Table White / Black

**Dimensions:** 

770mm (D) x 1050mm (H)



## Round Cocktail Table White / Wood/ Black /Aluminium

**Dimensions:** 

800mm (D) x 1100mm (H)



# Glass Top Cocktail Table Glass

**Dimensions:** 

700mm (D) x 1100mm (H)



# Square Top Plinth Cocktail Table White / Black

**Dimensions:** 

600mm (W) x 600mm (L) x 1100m (H)



### Skinny Plinth Cocktail Table White / Black

**Dimensions:** 

2400mm (D) x 480mm (W) x 1100mm (H)

# Barstools



## Wire Barstool White / Black

Dimensions: 545mm (L) x 550mm (W)

Seat Height: 760mm



## Leipzig Barstool White / Black

**Dimensions:** 

400mm (L) x 400mm (W)

Seat Height: 760mm



### New Orleans Barstool Clear / Charcoal / Black

**Dimensions:** 

330mm (L) x 330mm (W)

Seat Height: 750mm



# Xavier Barstool White / Gunmetal & Wooden

**Dimensions:** 

420mm (L) x 420mm (W)

Seat Height: 750mm



## Xavier Barstool White / Black

**Dimensions:** 

420mm (L) x 420mm (W)

Seat Height: