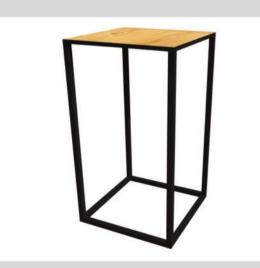

# Square Top Plinth Cocktail Table White / Black

**Dimensions:** 

600mm (W) x 600mm (L) x 1100m (H)