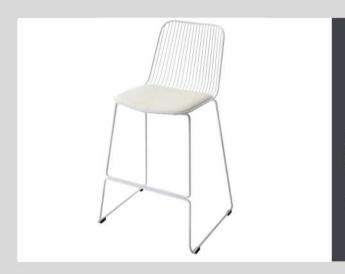

## Wire Barstool White / Black

Dimensions: 545mm (L) x 550mm (W)

Seat Height: 760mm