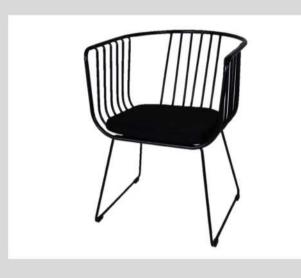

## Wire Barstool White / Black

Dimensions: 545mm (L) x 550mm (W)

Seat Height: 760mm