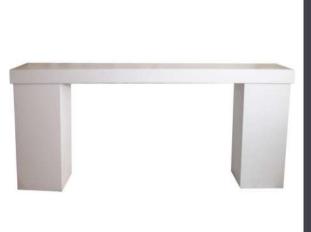

## Plinth Table White / Black

**Dimensions:** 

2400mm (L) x 800mm (W) x 750mm (H)