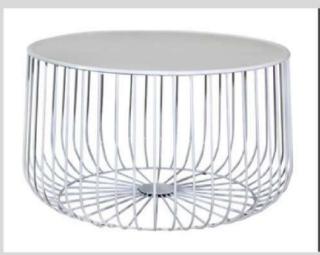

(H)



#### Glass Cafe Table

**Dimensions:** 

900mm (D) x 720mm (H)



## Square Bistro Café Table White

**Dimensions:** 

800mm (L) x 800mm (W) x 730mm (H)



## Rectangle Bistro Café Table White

**Dimensions:** 

1140mm (L) x 800mm (W) x 760mm (H)



## Geometric Café Table White / Black

**Dimensions:** 

770mm (D) x 750mm (H)



### Saint Café Table Natural Wood

**Dimensions:** 

1000mm (D) x 740mm (H)



# Ari Dining Table Natural Oak

**Dimensions:** 

1800mm (D) x 900mm (W) 750mm (H)



# Square Top Cafe Plinth Table White / Black

**Dimensions:** 

800mm (D) x 800 (W) x 750mm (H)



## Plinth Table White / Black

**Dimensions:** 

2400mm (L) x 800mm (W) x 750mm (H)



## Hairpin Table Natural Wood

**Dimensions:** 

2400mm (L) x 1100mm (W) x 750mm (H)

# Coffee & Side Tables



# Wire Coffee Table White / Black

**Dimensions:** 

620mm (D) x 350mm (H)



# Open Coffee Table White / Black

**Dimensions:** 

850mm (L) x 705mm (W) x 395mm (H)



### Steel Square Coffee Table

Frame: White / Black

Top: Natural / White / Black

**Dimensions:** 

900mm (L) x 900mm (W) x 450mm (H)



## Scandinavian Coffee Table

White / Wooden

**Dimensions:** 

600mm (D) x 360mm (H)



#### Studio Coffee Table

White

**Dimensions:** 

800mm (D) x 380mm (H)



#### Satellite Coffee Table

**Natural Wood** 

**Dimensions:** 

700mm (D) x 410mm (H)



## Juno Coffee Table White

**Dimensions:** 

1100mm (L) x 500mm (W) x 420mm (H)



## Steel Square Side Table

Frame: White / Black

Top: Natural / White / Black

**Dimensions:** 

390mm (L) x 390mm (W) x 530mm (H)



## Studio Side Ta