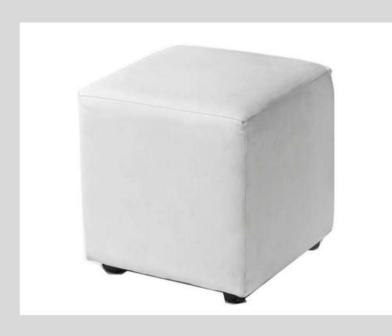

# Cube Ottoman White / Black

**Dimensions:** 

520mm (L) x 520mm (W) x 470mm (H)

Seat Height: 409mm