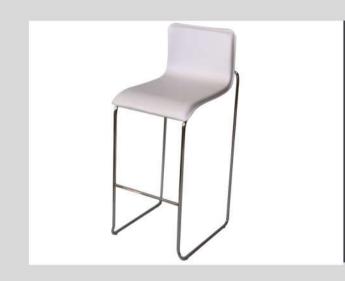

## Xavier Barstool White / Black

**Dimensions:** 

420mm (L) x 420mm (W)

Seat Height: 750mm