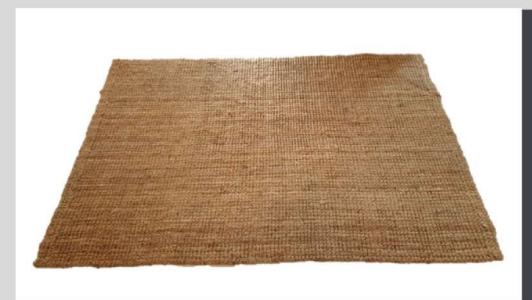

ey / Blue

**Dimensions:** 

1810mm (L) x 820mm (W) x 830mm (H)

Seat Height: 430mm



## Coco Single Couch

Stone / Dark Grey / Light Grey / Blue

**Dimensions:** 

840mm (L) x 820mm (W) x 830mm (H)

Seat Height: 430mm



### New York Triple Couch Charcoal / Biscuit / Green

**Dimensions:** 

1850mm (L) x 790mm (W) x 770mm (H)

Seat Height: 430mm



## New York Single Couch Charcoal / Biscuit / Green

**Dimensions:** 

770mm (L) x 790mm (W) x 770mm (H)

Seat Height: 430mm



## Lisbon Lounger Dove Grey / Dark Grey

**Dimensions:** 

650mm (L) x 630mm (W) x 800mm (H)

Seat Height: 400mm



## Soma Triple Couch Grey

**Dimensions:** 

1810mm (L) x 820mm (W) x 830mm (H)

Seat Height: 430mm



## Soma Triple Couch Grey

**Dimensions:** 

770mm (L) x 800mm (W) x 770mm (H)

Seat Height: 430mm



### Natural Woven Carpet Natural

**Dimensions:** 

3000mm (L) x 2000mm (W)



### Square Day Bed Black / Camel / Dove

Dimensions:

1000mm (L) x 800mm (W) x 380mm (H)

Seat Height: 430mm

# Miscellaneous





Chrome / Gold
Dimensions Stanchions
1000mm (H)



Stanchion Ropes
Black /Red / Blue

Dimensions: 1000mm (L)



Brochure Stand White

**Dimensions:** 

390mm (L) x 390mm (W) x 1370mm (H)



### Trestle Table

**Dimensions:** 

1800mm (L) x 730mm (W) x 750mm (H)



### Mesh Bin Black

**Dimensions:** 

320mm (D) x 370mm (H)



### Plinths White / Black

**Dimensions:** 

400mm (L) x 400mm (W) x 1100mm (H) - Tall 400mm (L) x 400mm (W) x 750mm (H) - Short



## Freestanding Mirror White / Black / Wooden

**Dimensions:** 

550mm (L) x 65mm (W) x 1350 (H)



## Bar Fridge White / Silver