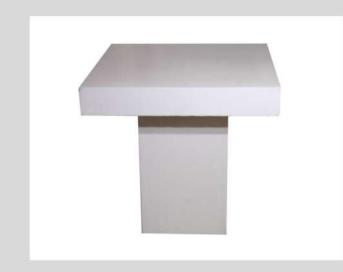

# Square Top Plinth Cocktail Table White / Black

**Dimensions:** 

600mm (W) x 600mm (L) x 1100m (H)