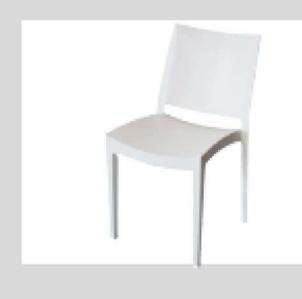

## Varsity Chair White / Black

Dimensions:

520mm (L) x 490mm (W) x 810mm (H)

Seat Height: 470mm