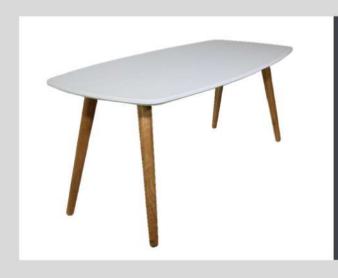

# Cocktail & Conversation Tables

White Conversation Table White/Black/ Natural Top

**Dimensions:** 

2400mm (L) x 500mm (W) x 1070mm (H)

White Steel Cocktail Table White/Black/ Natural Top

**Dimensions:** 

600mm (L) x 600mm (W) x 1070mm (H)