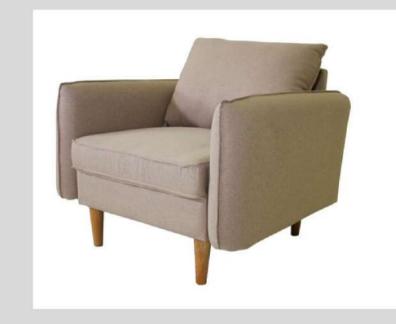

### Single Fiona Couch White / Black

**Dimensions:** 

1000mm (L) x 800mm (W) x 765mm (H)

Seat Height: 403mm