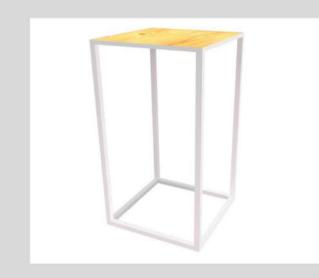

# Cocktail & Conversation Tables

White Conversation Table White/Black/ Natural Top

**Dimensions:** 

2400mm (L) x 500mm (W) x 1070mm (H)

White Steel Cocktail Table White/Black/ Natural Top

**Dimensions:** 

600mm (L) x 600mm (W) x 1070mm (H)