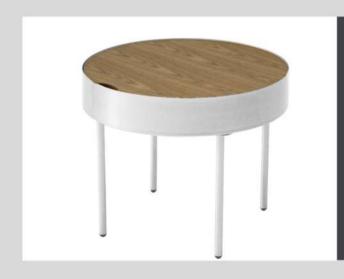

## Juno Coffee Table White

**Dimensions:** 

1100mm (L) x 500mm (W) x 420mm (H)