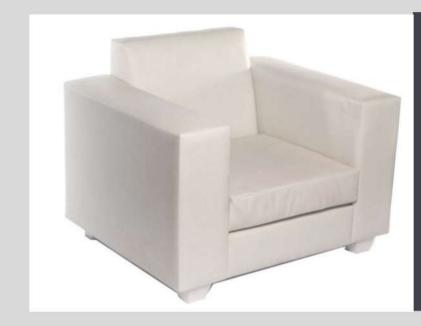

# Fiona Tub Chair White / Black

**Dimensions:** 

790mm (L) x 760mm (W) x 780mm (H)

Seat Height: 409mm