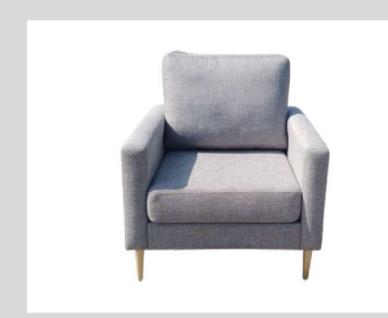

# Fiona Tub Chair White / Black

**Dimensions:** 

790mm (L) x 760mm (W) x 780mm (H)

Seat Height: 409mm