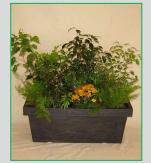

Eco Pot Duo with Plant (White Grey)

P12

750mm Length Trough (Charcoal) - with greenery

P13

750mm Length Trough (Charcoal) - with Colour & Greenery

P14

750mm Length Trough (Charcoal) - Trough with Colour

**COMING SOON** 