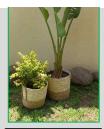

**DECTS** 

Décor Cone Square Trio with Plant (Black)

**POTT** 

Pot Trio with Plant (Terracotta English)

BAS01A

Basket Duo - Large and Small Plant (Two Tone Black)

BAS01A

Basket Duo · Large and Small Plant (Straight)