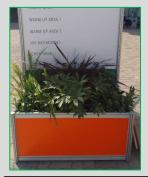

Eco Pot Duo with Plant (White Grey)

P12

750mm Length Trough (Charcoal) - with greenery

P13

750mm Length Trough (Charcoal) - with Colour & Greenery

P14

750mm Length Trough (Charcoal) - Trough with Colour

**COMING SOON** 