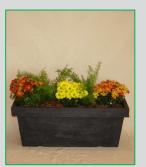

Eco Pot Duo with Plant (White Grey)

P12

750mm Length Trough (Charcoal) - with greenery

P13

750mm Length Trough (Charcoal) - with Colour & Greenery

P14

750mm Length Trough (Charcoal) - Trough with Colour

**COMING SOON** 