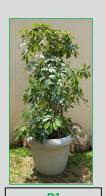

Basket Duo · Large and Small Plant (Cane)

**BAS01** 

Plant in Basket (Two Ton Black)

**BAS01** 

Plant in Basket (Straight)

**BAS01** 

Plant in Basket (Brown

**BAS01** 

Plant in Basket (Wicker)

**BAS01** 

Plant in Basket (Two Ton White)

**BAS01** 

Plant in Basket (Two Tone Neutral)

**BAS01** 

Neutral)

**BAS01** 