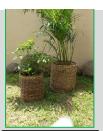

**DECTS** 

Décor Cone Square Trio with Plant (Black)

**POTT** 

Pot Trio with Plant (Terracotta English)

BAS01A

Basket Duo - Large and Small Plant (Two Tone Black)

BAS01A

Basket Duo · Large and Small Plant (Straight)