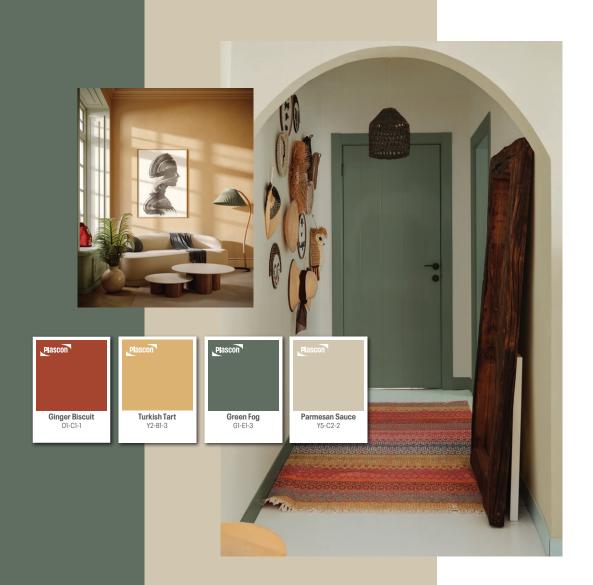

Lemon Tana Y6-A1-3

G2-D1-1

**Granny Apple** 

Wintergreen Mist G5-C2-3 Sea Quarry G7-D1-1 Sea Adventure

B3-D1-1

Moth Mist

Y6-E2-3

Use this craft-inspired palette for an effortless and eclectic interior style. Glowing Turkish Tart (Y2-B1-3) brings a gentle warmth into living rooms, while earther Ginger Biscuit (01-C1-1) is an ideal backdrop for wove

Parmesan Sauce (Y5-C2-2) on walls and woodwork in Green Fog (G1-E1-3) perfectly frame crafted wall-hangings.