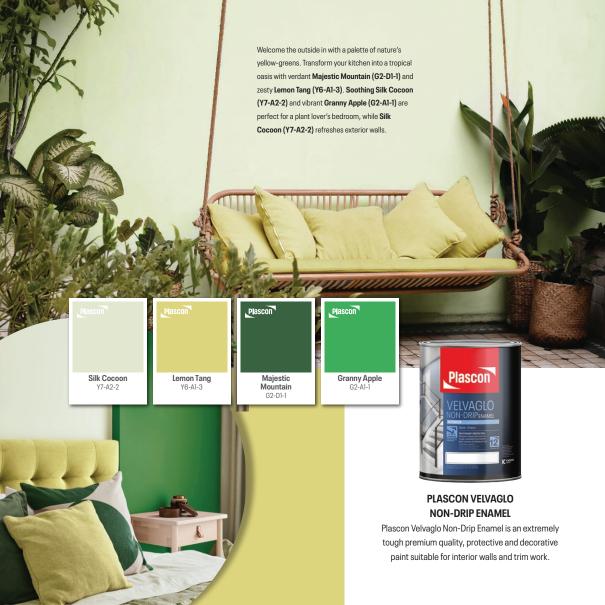

Lemon Tana Y6-A1-3

G2-D1-1

**Granny Apple** 

Wintergreen Mist G5-C2-3 Sea Quarry G7-D1-1 Sea Adventure

B3-D1-1

Moth Mist

Y6-E2-3

Use this craft-inspired palette for an effortless and eclectic interior style. Glowing Turkish Tart (Y2-B1-3) brings a gentle warmth into living rooms, while earther Ginger Biscuit (01-C1-1) is an ideal backdrop for wove