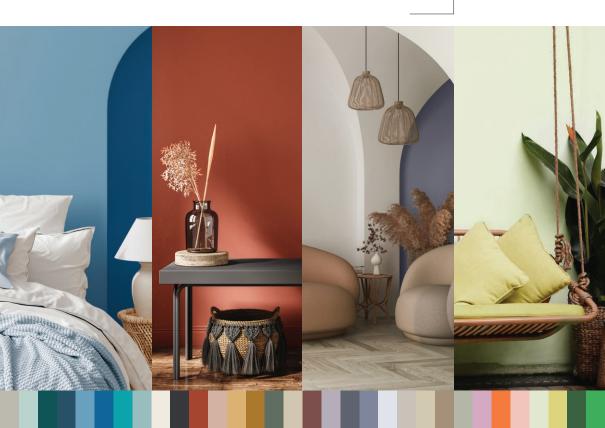

## 2024 COLOUR LANDSCAPE

## **2024** COLOUR PALETTE

Y7-D2-2

P6-B2-1

Cedarburg

Wind Drift

O1-B2-2

Silk Cocoon

Y7-A2-2

Lemon Tana Y6-A1-3

G2-D1-1

**Granny Apple** 

Wintergreen Mist G5-C2-3 Sea Quarry G7-D1-1 Sea Adventure

B3-D1-1

Moth Mist

Y6-E2-3

Use this craft-inspired palette for an effortless and eclectic interior style. Glowing Turkish Tart (Y2-B1-3) brings a gentle warmth into living rooms, while earther Ginger Biscuit (01-C1-1) is an ideal backdrop for wove

Parmesan Sauce (Y5-C2-2) on walls and woodwork in Green Fog (G1-E1-3) perfectly frame crafted wall-hangings.