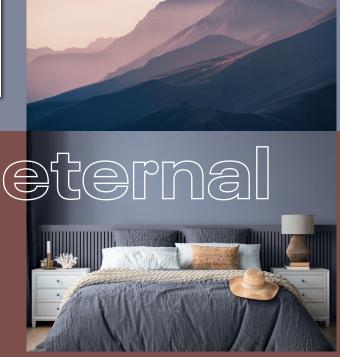

Grey Archo P1-E1-3

Take a moment to reflect with a palette of dusky hues and romantic shades. Relax and unwind with a hazy duo of Grey Archo (P1-E1-3) and Fragrant Flower (B7-D1-4) in bedrooms, and admire the striking beauty of deep Terra Nova (R6-D1-2) in hallways.

Grey Archo (P1-E1-3) brings a touch of elegance to warm neutral Ravine (62) in intimate spaces.