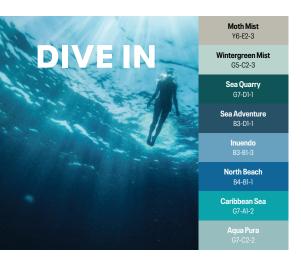

Lemon Tana Y6-A1-3

G2-D1-1

**Granny Apple** 

Wintergreen Mist G5-C2-3 Sea Quarry G7-D1-1 Sea Adventure

B3-D1-1

Moth Mist

Y6-E2-3

Use this craft-inspired palette for an effortless and eclectic interior style. Glowing Turkish Tart (Y2-B1-3) brings a gentle warmth into living rooms, while earther Ginger Biscuit (01-C1-1) is an ideal backdrop for wove