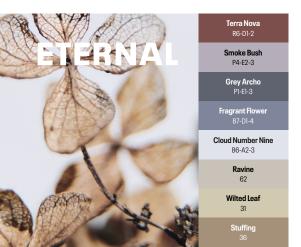

## PLASCON VELVAGLO NON-DRIP WATER-BASED

Plascon Velvaglo Non-drip Water-Based is a premium quality satin finish non-drip enamel.

Plascon

Ravine 62

Plascon

Terra Nova R6-D1-2

Fragrant Flower B7-D1-4

Plascon

Grey Archo P1-E1-3

Take a moment to reflect with a palette of dusky hues and romantic shades. Relax and unwind with a hazy duo of Grey Archo (P1-E1-3) and Fragrant Flower (B7-D1-4) in bedrooms, and admire the striking beauty of deep Terra Nova (R6-D1-2) in hallways.

Grey Archo (P1-E1-3) brings a touch of elegance to warm neutral Ravine (62) in intimate spaces.