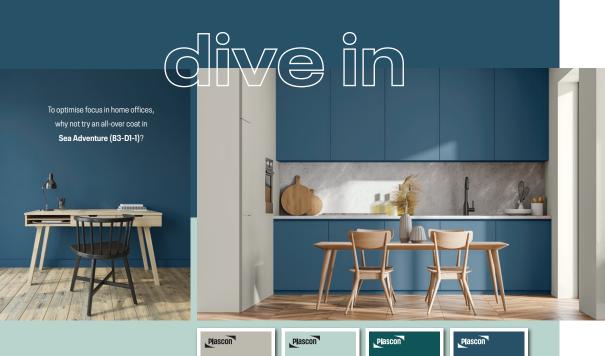

Lemon Tana Y6-A1-3

G2-D1-1

**Granny Apple** 

Wintergreen Mist G5-C2-3 Sea Quarry G7-D1-1 Sea Adventure

B3-D1-1

Moth Mist

Y6-E2-3

Use this craft-inspired palette for an effortless and eclectic interior style. Glowing Turkish Tart (Y2-B1-3) brings a gentle warmth into living rooms, while earther Ginger Biscuit (01-C1-1) is an ideal backdrop for wove