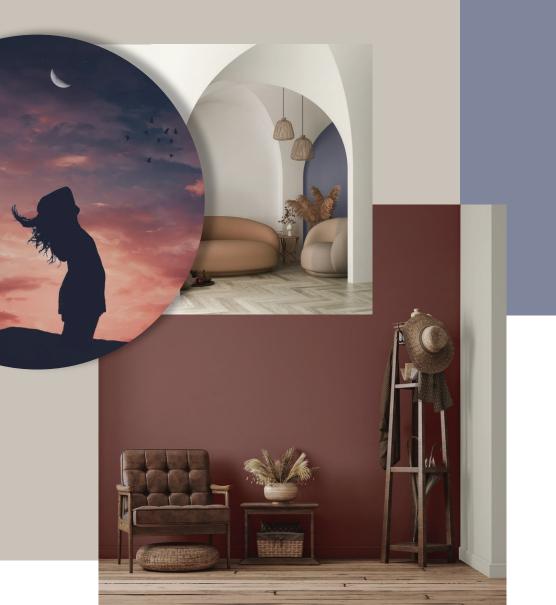

Grey Archo P1-E1-3

Take a moment to reflect with a palette of dusky hues and romantic shades. Relax and unwind with a hazy duo of Grey Archo (P1-E1-3) and Fragrant Flower (B7-D1-4) in bedrooms, and admire the striking beauty of deep Terra Nova (R6-D1-2) in hallways.

Grey Archo (P1-E1-3) brings a touch of elegance to warm neutral Ravine (62) in intimate spaces.