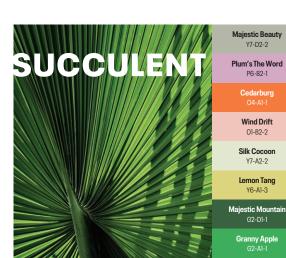

## **2024** COLOUR PALETTE

Y7-D2-2

P6-B2-1

Cedarburg

Wind Drift

O1-B2-2

Silk Cocoon

Y7-A2-2

Lemon Tana Y6-A1-3

G2-D1-1

**Granny Apple** 

Wintergreen Mist G5-C2-3 Sea Quarry G7-D1-1 Sea Adventure

B3-D1-1

Moth Mist

Y6-E2-3

Use this craft-inspired palette for an effortless and eclectic interior style. Glowing Turkish Tart (Y2-B1-3) brings a gentle warmth into living rooms, while earther Ginger Biscuit (01-C1-1) is an ideal backdrop for wove