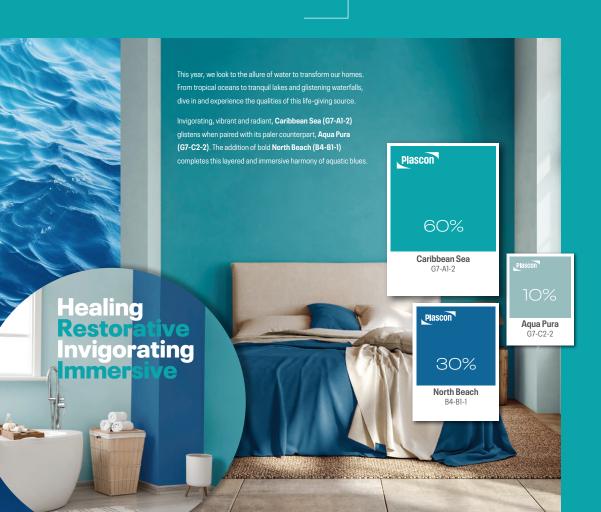

## www.plascon.com

Plascon Advisory Service

**\** 0860 20 40 60

🔀 advice@plascon.co.za

Plascon Colour Advice

Printed colours may vary from the actual Plascon paint colour



## 2024 COLOUR LANDSCAPE



## **2024** COLOUR PALETTE









Y7-D2-2

P6-B2-1

Cedarburg

Wind Drift

O1-B2-2

Silk Cocoon

Y7-A2-2

Lemon Tana Y6-A1-3

G2-D1-1

**Granny Apple** 













Wintergreen Mist G5-C2-3 Sea Quarry G7-D1-1 Sea Adventure

B3-D1-1

Moth Mist

Y6-E2-3











Use this craft-inspired palette for an effortless and eclectic interior style. Glowing Turkish Tart (Y2-B1-3) brings a gentle warmth into living rooms, while earther Ginger Biscuit (01-C1-1) is an ideal backdrop for wove

Parmesan Sauce (Y5-C2-2) on walls and woodwork in Green Fog (G1-E1-3) perfectly frame crafted wall-hangings.



## PLASCON VELVAGLO NON-DRIP WATER-BASED

Plascon Velvaglo Non-drip Water-Based is a premium quality satin finish non-drip enamel.





Plascon

Ravine 62

Plascon

Terra Nova R6-D1-2

Fragrant Flower B7-D1-4

Plascon

Grey Archo P1-E1-3



Take a moment to reflect with a palette of dusky hues and romantic shades. Relax and unwind with a hazy duo of Grey Arc