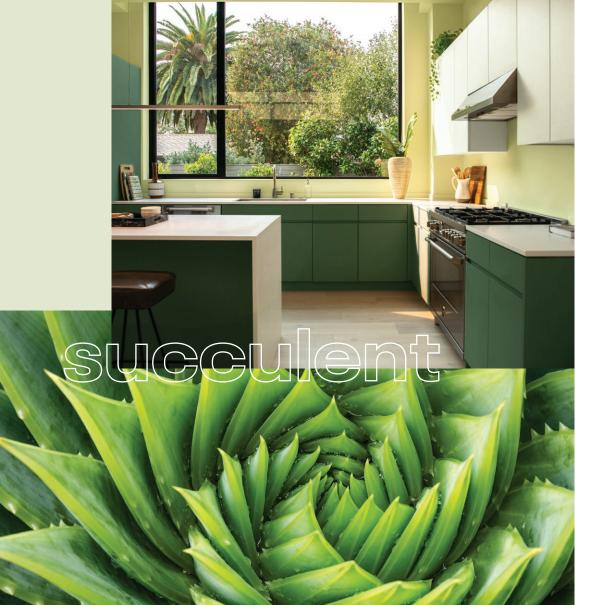

Lemon Tana Y6-A1-3

G2-D1-1

**Granny Apple** 

Wintergreen Mist G5-C2-3 Sea Quarry G7-D1-1 Sea Adventure

B3-D1-1

Moth Mist

Y6-E2-3

Use this craft-inspired palette for an effortless and eclectic interior style. Glowing Turkish Tart (Y2-B1-3) brings a gentle warmth into living rooms, while earther Ginger Biscuit (01-C1-1) is an ideal backdrop for wove