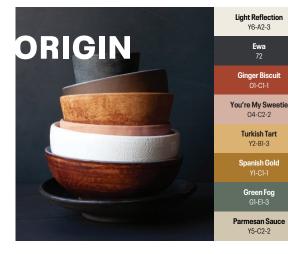

Lemon Tana Y6-A1-3

G2-D1-1

**Granny Apple** 

Wintergreen Mist G5-C2-3 Sea Quarry G7-D1-1 Sea Adventure

B3-D1-1

Moth Mist

Y6-E2-3

Use this craft-inspired palette for an effortless and eclectic interior style. Glowing Turkish Tart (Y2-B1-3) brings a gentle warmth into living rooms, while earther Ginger Biscuit (01-C1-1) is an ideal backdrop for wove

Parmesan Sauce (Y5-C2-2) on walls and woodwork in Green Fog (G1-E1-3) perfectly frame crafted wall-hangings.