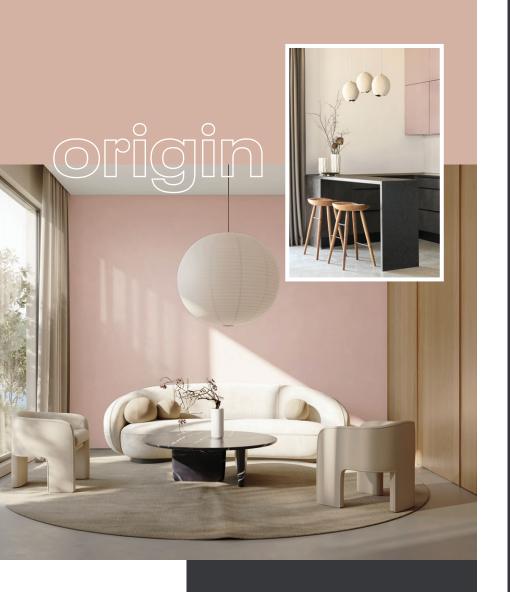

Grey Archo P1-E1-3

Take a moment to reflect with a palette of dusky hues and romantic shades. Relax and unwind with a hazy duo of Grey Archo (P1-E1-3) and Fragrant Flower (B7-D1-4) in bedrooms, and admire the striking beauty of deep Terra Nova (R6-D1-2) in hallways.

Grey Archo (P1-E1-3) brings a touch of elegance to warm neutral Ravine (62) in intimate spaces.