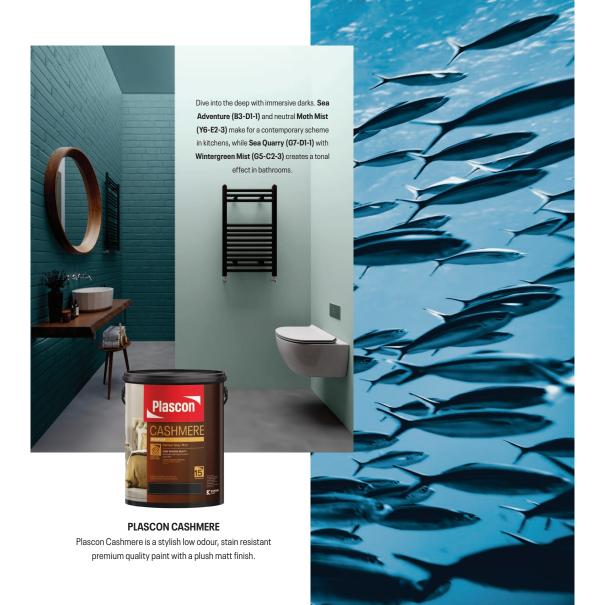

Lemon Tana Y6-A1-3

G2-D1-1

**Granny Apple** 

Wintergreen Mist G5-C2-3 Sea Quarry G7-D1-1 Sea Adventure

B3-D1-1

Moth Mist

Y6-E2-3

Use this craft-inspired palette for an effortless and eclectic interior style. Glowing Turkish Tart (Y2-B1-3) brings a gentle warmth into living rooms, while earther Ginger Biscuit (01-C1-1) is an ideal backdrop for wove