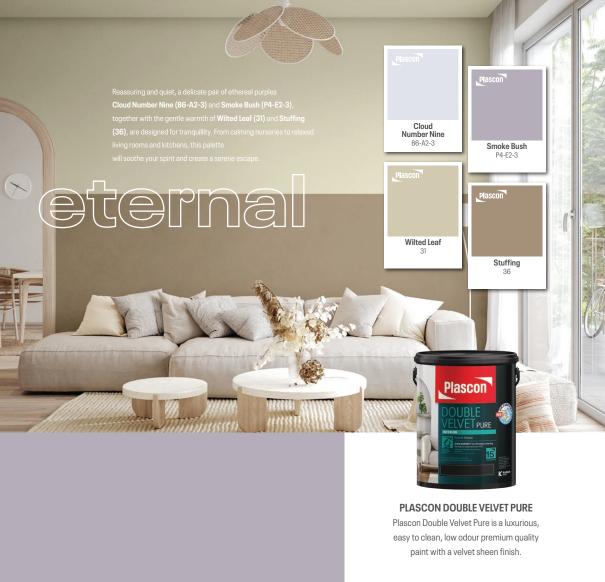

Grey Archo P1-E1-3

Take a moment to reflect with a palette of dusky hues and romantic shades. Relax and unwind with a hazy duo of Grey Archo (P1-E1-3) and Fragrant Flower (B7-D1-4) in bedrooms, and admire the striking beauty of deep Terra Nova (R6-D1-2) in hallways.

Grey Archo (P1-E1-3) brings a touch of elegance to warm neutral Ravine (62) in intimate spaces.