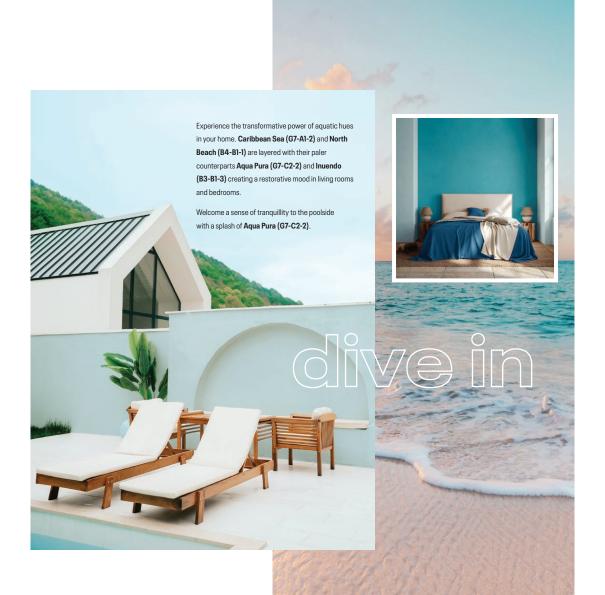

## www.plascon.com

Plascon Advisory Service

**\** 0860 20 40 60

🔀 advice@plascon.co.za

Plascon Colour Advice

Printed colours may vary from the actual Plascon paint colour



## 2024 COLOUR LANDSCAPE



## **2024** COLOUR PALETTE









Y7-D2-2

P6-B2-1

Cedarburg

Wind Drift

O1-B2-2

Silk Cocoon

Y7-A2-2

Lemon Tana Y6-A1-3

G2-D1-1

**Granny Apple** 













Wintergreen Mist G5-C2-3 Sea Quarry G7-D1-1 Sea Adventure

B3-D1-1

Moth Mist

Y6-E2-3











Use this craft-inspired palette for an effortless and eclectic interior style. Glowing Turkish Tart (Y2-B1-3) brings a gentle warmth into living rooms, while earther Ginger Biscuit (01-C1-1) is an ideal backdrop for wove

Parmesan Sauce (Y5-C2-2) on walls and woodwork in Green Fog (G1-E1-3) perfectly frame crafted wall-hangings.



## PLASCON VELVAGLO NON-DRIP WATER-BASED

Plascon Velvaglo Non-drip Water-Based is a premium quality satin finish non-drip enamel.





Plascon

Ravine 62

Plascon

Terra Nova R6-D1-2

Fragrant Flower B7-D1-4

Plascon

Grey Archo P1-E1-3



Take a moment to reflect with a palette of dusky hues and romantic shades. Relax and unwind with a hazy duo of Grey Archo