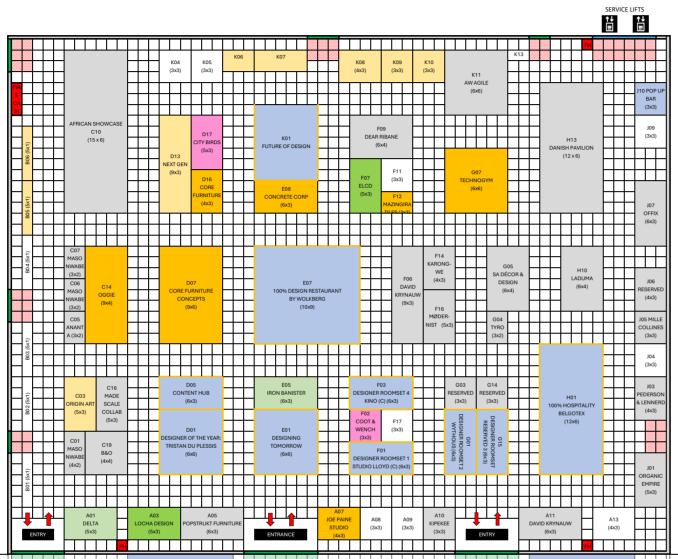

## 100% DESIGN®

Thursday 01 - Sunday 04 August 2024 Level 2 I Sandton Convention Centre

AFRICA

Custom Design Package

Floor Space Only Package

Fire Equip / Exit

Doors

Loading Bay Doors

Shop Kitchen Package

Artist Package

Feature

Floor Space Only Package

Fire Equip / Exit

Doors

Loading Bay Doors

Solid Wall

Electrical Box

Disclaimer: Floor plan measurements are approximate and are for illustrative purposes only. While RX Africa (Pty) Ltd do not doubt the accuracy of the floor plan, we make no guarantee, warranty or representation as to the accuracy and completeness of the floor plan. We further do not guarantee the placement of the exhibitor's stand or stand number as per the floor plan as this may change. The size of the stand will however not change, unless agreed upon with the exhibitor. At no point in time will RX Africa (Pty) Ltd accept any liability in as far as loss of income, damages (direct or indirect) are concerned as a result of the changing or alteration of this floor plan. The exhibitor hereby accepts all risk in as far as its final placement is concerned and agrees that this floor plan is for illustrative purposes only.